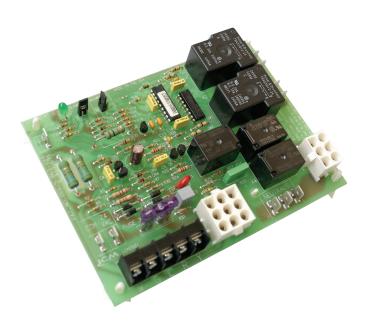

# ICM2801 Furnace Control Board

RV

#### **FEATURES**

- ✓ Low cost, form, fit and functional replacement control board
- ✓ Controls vent motor, blower control, hot surface ignitor and gas valve
- ✓ Monitors timing, trial for ignition, flame sensing and lockout
- ✓ Microprocessor-based
- ✓ Reverse polarity protection
- ✓ 100% lockout safety feature
- ✓ Compatible with LP or natural gas
- ✓ Twinning compatible with another **ICM2801** control
- ✓ Status LED for fault codes to aid in troubleshooting

### **SPECIFICATIONS**

- Voltage: 98-132 VAC @ 60 Hz
- Ignitor: 5A, 120 VAC
- **Cool blower:** 10A, 2 HP, 240 VAC
- **Heat:** 5A, ½ HP, 250 VAC
- Inducer blower: 4A, 120 VAC
- Gas valve: 1A, 24 VAC

Content and specifications on sell sheets subject to change without notice.